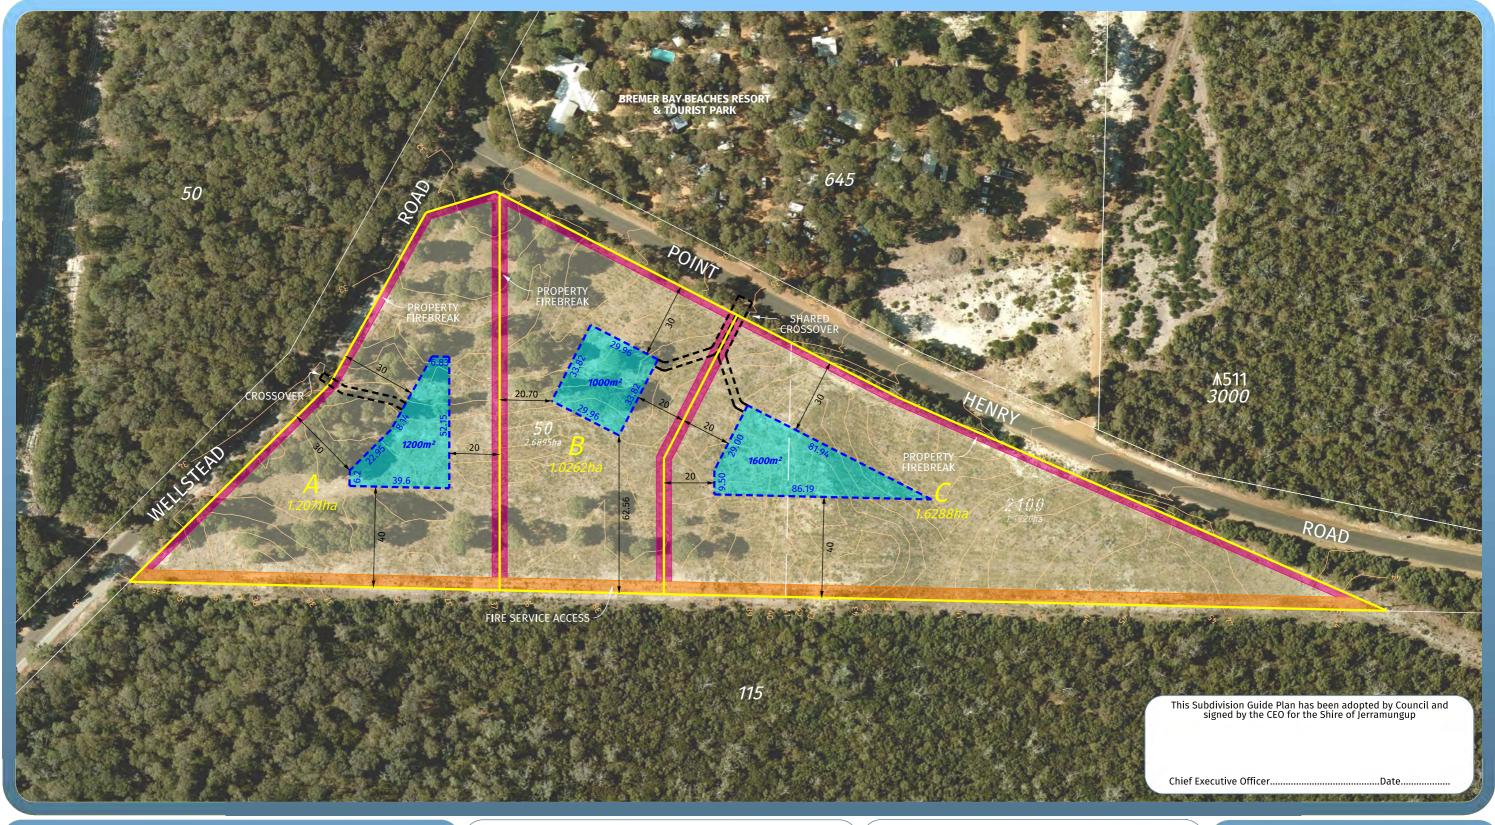

# SUBDIVISION GUIDE PLAN

Pt Lot 50 Wellstead Road & Lot 2100 Point Henry Road BREMER BAY

PLANNING & SURVEY SOLUTIONS

# LEGEND

PROPOSAL DETAILS
Area of Subject Land
No of Existing Lots
No of Proposed Lots
Min. Lot Size Ave. Lot Size Proposed Lot Boundaries
LAND DETAILS

Local Goverment Area Zoning -Existing Boundaries Subject Land Boundary

Building Envelopes

Fire Service Access Property Firebreak Low Fuel Zone Indicative Driveways 3.8615ha

1.0761ha 1.2872ha

Shire of Jerramungup